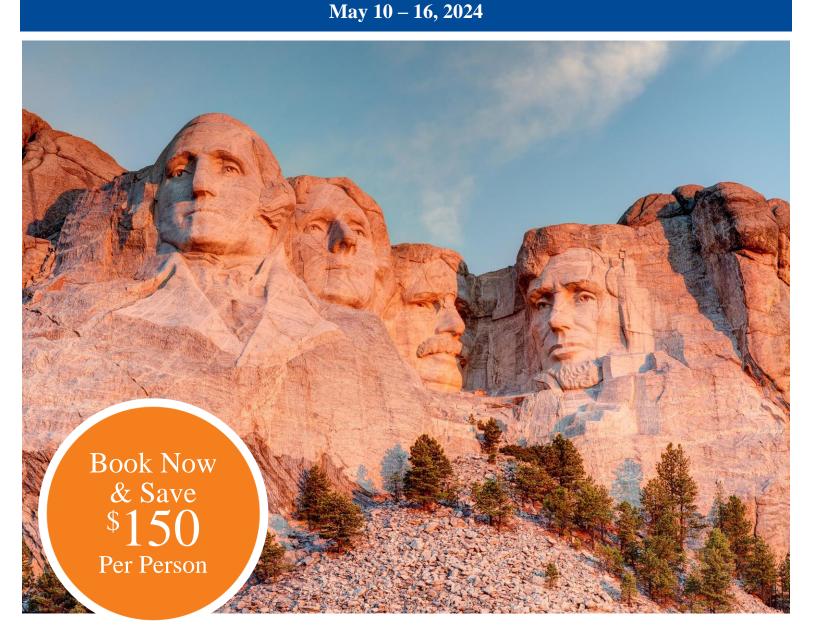

**Day 2: Saturday, May 11, 2024 Rapid City - Mt. Rushmore -Rapid City** Learn the history of enterprising Westerners at the Chapel in the Hills. Continue to Mount Rushmore. Spend time with the epic figures of Washington, Jefferson, Roosevelt, and Lincoln as you stroll along the Presidential Trail, offering the closest view of this iconic sculpture. (*B*)

## Book Now & Save \$150 Per Person:

Double <del>\$3,149</del>; Single <del>\$3,749</del>; Triple <del>\$3,119</del> **Double** \$2,999\* **Single** \$3,599; **Triple** \$2,969