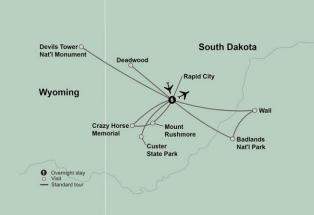

#### **ITINERARY AT A GLANCE**

Days 1 – 6 Residence Inn Rapid City Marriott, Rapid City,South Dakota

On some dates alternate hotels may be used.

**Day 1: Friday, May 10, 2024 Rapid City, South Dakota - Tour Begins** Welcome to the West. Your tour opens in Rapid City, long known as the gateway to the Black Hills. Tonight, you and your fellow travelers gather for a welcome dinner featuring a Native American chronicler who shares stories about the Lakota and Sioux way of life. (*D*)

**Day 2: Saturday, May 11, 2024 Rapid City - Mt. Rushmore -Rapid City** Learn the history of enterprising Westerners at the Chapel in the Hills. Continue to Mount Rushmore. Spend time with the epic figures of Washington, Jefferson, Roosevelt, and Lincoln as you stroll along the Presidential Trail, offering the closest view of this iconic sculpture. (*B*)

**Day 3: Sunday, May 12, 2024 Rapid City - Badlands - Wall -Rapid City** This morning, visit the Oglala Lakota Living History Village. The Oglala Lakota are one of the seven tribes that make up the Great Sioux Nation. In their own voices, hear about their history, relationship to the land and modern-day culture. Then, embrace the allure of wide-open spaces and explore the larger-than-life Badlands National Park. At the visitor center, the stage is set for your adventure, with informative exhibits, displays and video to introduce you to the area. Travel the Badlands Loop Road, home to vibrant colors and rock formations created by mineral deposits. Visit the legendary Wall Drug, a store barely changed since 1936. Do a little browsing, have a seat at the soda fountain, and perhaps grab a bite for lunch. (*B*)

Day 4: Monday, May 13, 2024 Rapid City - Deadwood - Rapid City Get ready for Deadwood, where gold, gambling, and gunpowder were once the order of the day. This morning, it's your choice! Take a guided tour of the Adams Museum and explore dynamic exhibits that shine a light on Deadwood's legends and outlaws -OR- visit Kevin Costner's *Tatanka: Story of the Bison*, sculptures depicting the relationship between bison and the Lakota. This afternoon, this National Historic Landmark comes alive as if you've stepped onto the set of an old-fashioned Western. A local guide shows you the town, including where Wild Bill Hickok and Calamity Jane are buried. This evening, enjoy a dinner and Western show at the High Plains Heritage Center. (*B*, *D*)

**Day 5: Tuesday, May 14, 2024 Rapid City - Custer - Crazy Horse - Rapid City** Head to Custer State Park and keep your eyes peeled for bighorn sheep or wandering elk. Take in the lush landscape, rocky outcrops, and grazing animals as you make your way through South Dakota's first state park. Venture off road with an exciting Buffalo Safari, cruising deep into the park in an open-air jeep and searching for herds of roaming buffalo. This afternoon, visit Crazy Horse Memorial and delve into the story of the largest, still-in-progress mountain sculpture. Take time to explore the Indian Museum of North America, the Native American Cultural Center, the sculptor's studio, orientation center and theaters. (*B*)

**Day 6: Wednesday, May 15, 2024 Rapid City - Devils Tower National Monument, Wyoming - Rapid City** Get your bearings at the Geographic Center of the Nation, marking the middle of the US. Cross into Wyoming and view the first national monument - Devils Tower. Stand in awe before this lofty monolith, perhaps hiking the 1.3-mile Tower Trail around the base. Although famous as the backdrop in *Close Encounters of the Third Kind*, the tower is also sacred to many local tribes. This evening, join your fellow travelers for dinner as the end of your South Dakota adventure draws near. (*B*, *D*)