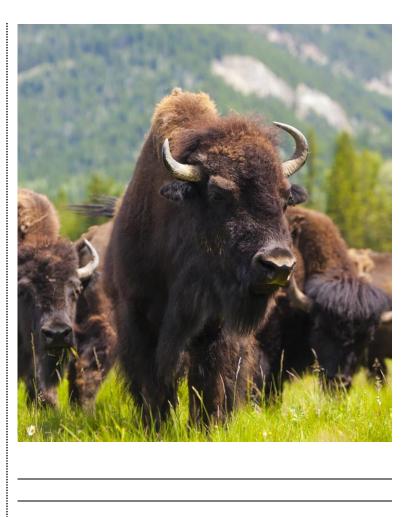

**Day 5: Tuesday, May 14, 2024 Rapid City - Custer - Crazy Horse - Rapid City** Head to Custer State Park and keep your eyes peeled for bighorn sheep or wandering elk. Take in the lush landscape, rocky outcrops, and grazing animals as you make your way through South Dakota's first state park. Venture off road with an exciting Buffalo Safari, cruising deep into the park in an open-air jeep and searching for herds of roaming buffalo. This afternoon, visit Crazy Horse Memorial and delve into the story of the largest, still-in-progress mountain sculpture. Take time to explore the Indian Museum of North America, the Native American Cultural Center, the sculptor's studio, orientation center and theaters. (*B*)