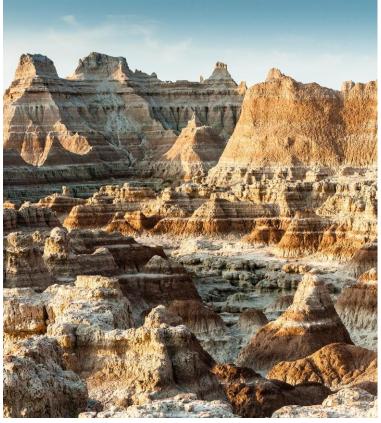

**Day 3: Sunday, May 12, 2024 Rapid City - Badlands - Wall -Rapid City** This morning, visit the Oglala Lakota Living History Village. The Oglala Lakota are one of the seven tribes that make up the Great Sioux Nation. In their own voices, hear about their history, relationship to the land and modern-day culture. Then, embrace the allure of wide-open spaces and explore the larger-than-life Badlands National Park. At the visitor center, the stage is set for your adventure, with informative exhibits, displays and video to introduce you to the area. Travel the Badlands Loop Road, home to vibrant colors and rock formations created by mineral deposits. Visit the legendary Wall Drug, a store barely changed since 1936. Do a little browsing, have a seat at the soda fountain, and perhaps grab a bite for lunch. (*B*)